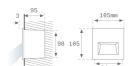

Finish: Texturised grey

**Dimensions:** 105 x 105 x 63 mm **Weight:** 708 g

Installation: Wall recessed

Recessing measures: 95 x 95 x 0 mm