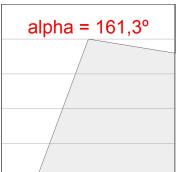

#### **PHOTOMETRIC DATA:**

UR1SQ0465AS940NG  $\eta = 100\%$ Imax = 833 cd/klm UTE:

CIE: 23 56 90 100 100