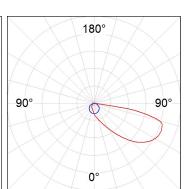

#### **PHOTOMETRIC DATA:**

UR1SQ0465AS940NG  $\eta = 100\%$ Imax = 833 cd/klm UTE:

CIE: 23 56 90 100 100