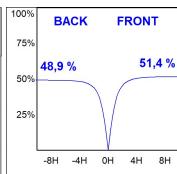

#### **PHOTOMETRIC DATA:**

UR1SQ0465AS940NG  $\eta = 100\%$ Imax = 833 cd/klm UTE:

CIE: 23 56 90 100 100