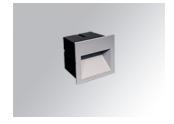

# URBAN 100 SQ 400 IP65 NW ASYM GR

#### Description:

Recessed outdoor wall floodlight, model URBAN 100, LAMP brand. Made of injected aluminium and painted in textured grey, with tempered glass. Clamping box included. Model for LED HI-POWER with 4000K colour temperature, CRI 90, and control gear included. IP65, IK07 protection rating. Insulation class I. Lifetime: 50 000 L90 B10

Finish: Texturised grey

**Dimensions:** 105 x 105 x 63 mm **Weight:** 708 g

Installation: Wall recessed

Recessing measures: 95 x 95 x 0 mm