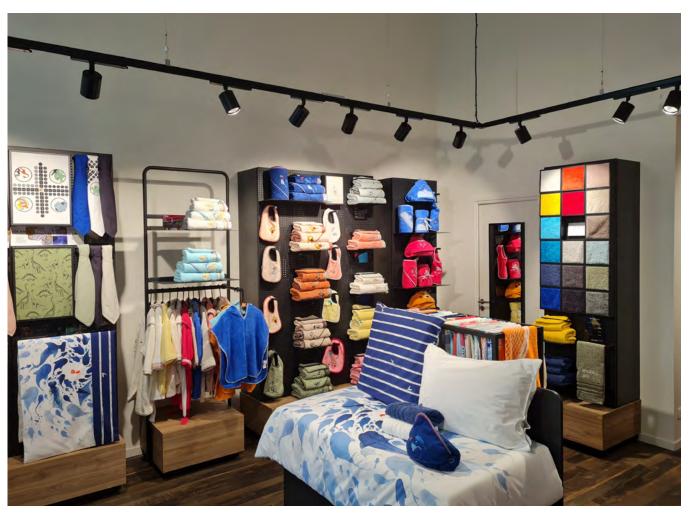

# **General lighting**

Luxiona luminaires help to guide people through spaces and direct them to what they are looking for.

Through general lighting we can identify the different areas of a shop, with a special focus on the aisles and passageways that mark the flow of visitors in the shops and provide spatial orientation to potential buyers. As these are spaces that in many cases visitors are just getting to know for the first time, it is very important that the general lighting uniformly provides visual information about the depth of the shop, the location of ceilings, and changes in floor level.

High CRI values help to achieve this. It should not be forgotten that this is the area where shop workers spend most of their time and therefore the technical quality of the LED lighting sources must be exquisite, avoiding the emission of infrared or ultraviolet and other bands of the spectrum that are not visible and in some cases harmful to the human body when certain exposure limits are exceeded.

# General Lighting for all retail spaces