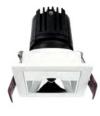

## X-Line Pro

A new, versatile product from the X-Line family, with a maximally simplified structure, without mounting plates or LED plates, distinguished by aluminium louvers with efficient LED sources.

### X-Line Pro

A new, versatile product from the X-Line family, with a maximally simplified structure, without mounting plates or LED plates, distinguished by aluminium louvers with efficient LED sources.

### X-Line Pro

LED sources.

A new, versatile product from the X-Line family, with a maximally simplified structure, without mounting plates or LED plates, distinguished

by aluminium louvers with efficient