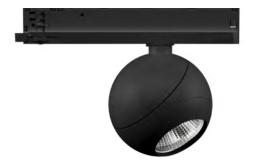

### Luxcan R

A cylindrical projector that seamlessly fits in any room. It combines advanced LED sources with a variety of optics perfect as an accent lighting in spaces that need a nice touch.

#### Luxcan R

A cylindrical projector that seamlessly fits in any room. It combines advanced LED sources with a variety of optics perfect as an accent lighting in spaces that need a nice touch.