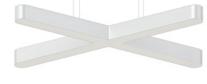

## Artshape X

Monotony left behind. A modernistic luminaire tackles the traditional geometry of vertical and horizontal surfaces and produces refreshing lighting effects.

### **Artshape X**

Monotony left behind. A modernistic luminaire tackles the traditional geometry of vertical and horizontal surfaces and produces refreshing lighting effects.