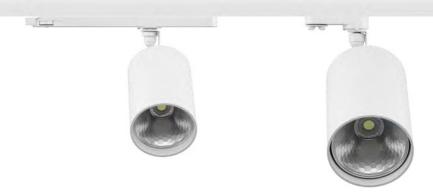

## **Flexibility**

Using track lines to further position Luxiona luminaires in shops is the best way to provide extremely high levels of flexibility in a highly change demanding environments such as retail and display areas for fashion, home furnishings, jewellery, and accessories.

## This flexibility is important in two ways:

Changes in the layout of the sales display, which require the lighting to follow. In this case it is only necessary to move the luminaires along the rails, adjusting them in the most convenient way to the new display points, without the need to redo the electrical installation in most cases.

Changes in the type of product to be

Changes in the type of product to be displayed, which require luminaires

with different parameters or with different optics, where replacing the lighting is reduced to a "plug & play", removing some luminaires and replacing them with new ones in the same place, without the need for extra wiring.