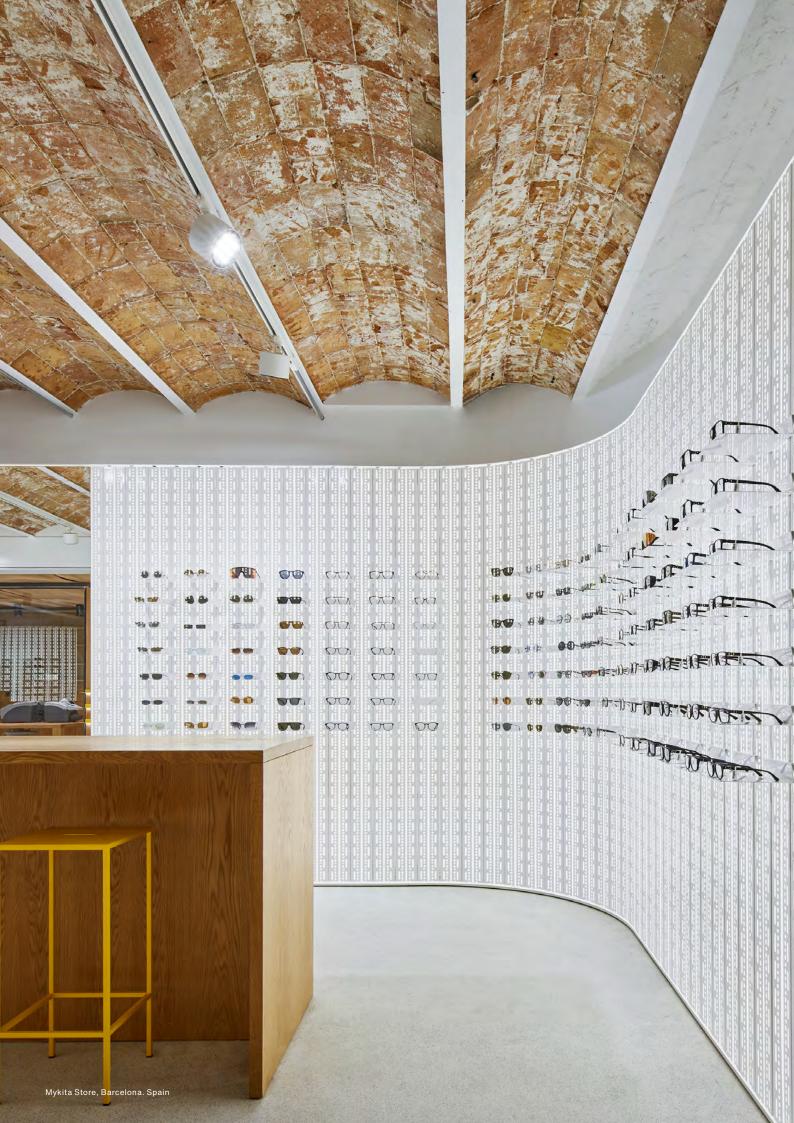

neration LED CoB make it perfect choice for various retail spaces.





#### **Contract Pro**

Efficient downlight that includes a turning system that allows rotation of 355° and tilting of 30°. High quality primary reflectors along with the luminaire's reduced size, durability, and a perfect beamth of light provide both visual comfort and energy savings.





## Versatile

Small size customisable downlights that come in different lighting sources and combinable structures that adjust to each environment. Creates minimalist general lighting systems.





## Microdownlights

Minimalist luminaire with built-in rectangular format. designed to provide a dim arrangement of light with highly efficient reflectors and a transparent microprismatic PMMA diffuser with optimized geometrical texture.





Carré Blanc, Lyon. France





Lumbo

Boutiques

# **Fashion stores**

Car dealers



# Luxcan Pro\* N



A new product for different applications. Various optics, based on lenses, provide a wide range of possibilities, from the narrow beam, indirect, to the wide beam. Available with the possibility of ordering a non-standard version.



#### Luxcan C

Most advanced LED light sources and a variety of optics. Perfect as an accent lighting in places requiring distinction. Power supply placed in the adapter allows for a smaller size of the luminaire.



#### Luxcan Mini

Small but strong. A classic luminaire with a perfect beam of light. Its power supply remains hidden by the rail, which decreases the luminaire's size.



#### Luxcan R

A cylindrical projector that seamlessly fits in any