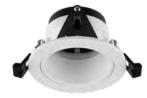

## **Beryl New O**

Small, yet powerful. Luminaire perfectly aligned with a space's aesthetics, distinguished by high efficiency, and minimum usage. Excellent heat dissipation and large luminous flux for its size.

### **Beryl New O**

Small, yet powerful. Luminaire perfectly aligned with a space's aesthetics, distinguished by high efficiency, and minimum usage. Excellent heat dissipation and large luminous flux for its size.

# **Beryl New O**

Small, yet powerful. Luminaire perfectly aligned with a space's aesthetics, distinguished by high efficiency, and minimum usage. Excellent heat dissipation and large luminous flux for its size.