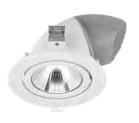

## **Beryl New O**

Small, yet powerful. Luminaire perfectly aligned with a space's aesthetics, distinguished by high efficiency, and minimum usage. Excellent heat dissipation and large luminous flux for its size.

## **Beryl New K**

A perfect union between minimalism, elegance, and simple shape. The luminaire has the ability to adjust the optics in two planes (in the vertical axis by 359° and to the left and right by 15°).

## **Beryl Surface K**

Downlight surface-mounted luminaire unrivaled in combining quality and energy efficiency. It has the ability to adjust the optics (in the vertical axis by 359° and to the left and right by 15°).

## **Beryl Surface O**

Efficient lighting to light up spaces with hardly noticeable effect on the environment and our comfort. Small visibility gives room for great visual ease for its users.

## **Pipe**

Stylish downlight luminaire equipped with the newest generation LED sources and remote electronic equipment. Perfect for creating both ambient lighting as well as accenting the distinguished spaces.