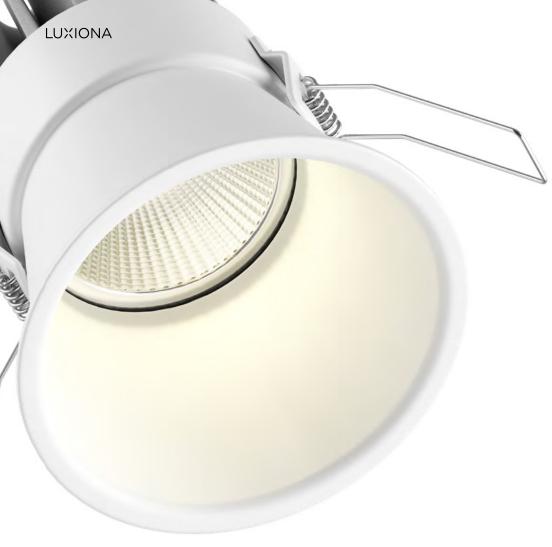

## X-Line Pro

A new, versatile product from the X-Line family, with a maximally simplified structure, without mounting plates or LED plates, distinguished by aluminium louvers with efficient LED sources.

## **Beryl New O**

Small, yet powerful. Luminaire perfectly aligned with a space's aesthetics, distinguished by high efficiency, and minimum usage. Excellent heat dissipation and large luminous flux for its size.

## **Beryl New K**

A perfect union between minimalism, elegance, and simple shape. The luminaire has the ability to adjust the optics in two planes (in the vertical axis by 359° and to the left and right by 15°).

## **Beryl Surface K**

Downlight surface-mounted luminaire unrivaled in combining quality and energy efficiency. It has the ability to adjust the optics (in the vertical axis by 359° and to the left and right by 15°).

## **Beryl Surface O**

Efficient lighting to light up spaces with hardly noticeable effect on the environment and our comfort. Small visibility gives room for great visual ease for its users.

## **Pipe**

Stylish downlight luminaire equipped with the newest generation LED sources and remote electronic equipment. Perfect for creating both ambient lighting as well as accenting the distinguished spaces.