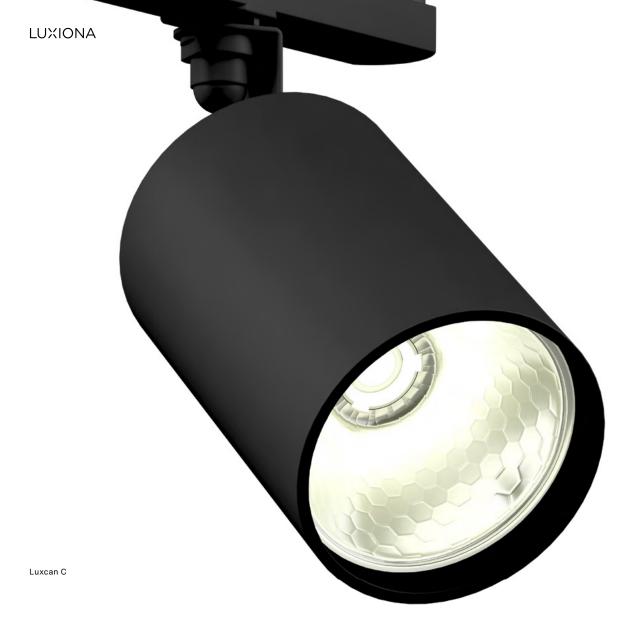

#### Luxcan C

Most advanced LED light sources and a variety of optics. Perfect as an accent lighting in places requiring distinction. Power supply placed in the adapter allows for a smaller size of the luminaire.

### Luxcan C

Most advanced LED light sources and a variety of optics. Perfect as an accent lighting in places requiring distinction. Power supply placed in the adapter allows for a smaller size of the luminaire.