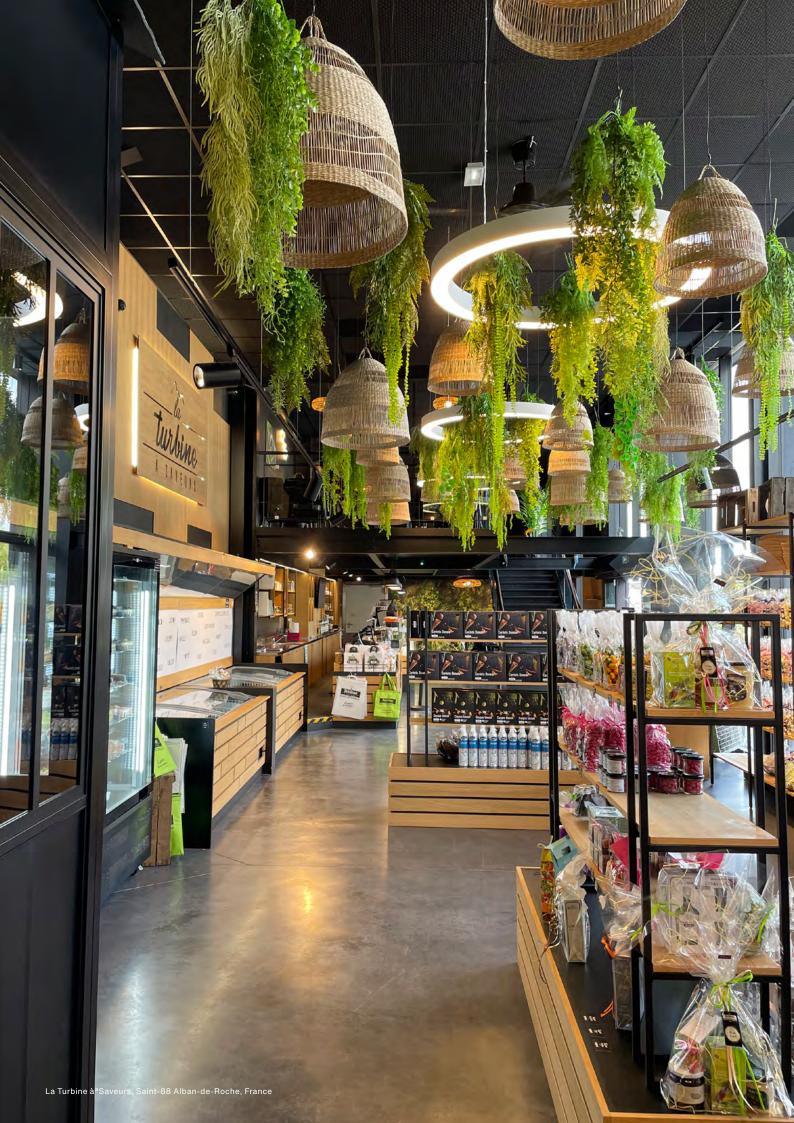

A classic luminaire with a perfect beam of light. Its power supply remains hidden by the rail, which decreases the luminaire's size.



#### Luxcan R

A cylindrical projector that seamlessly fits in any room. It combines advanced LED sources with a variety of optics perfect as an accent lighting in spaces that need a nice touch.



#### Lumbo

Balance and harmony. Spherical reflector designed for avoiding visual disproportion. Combines Premium White LED sources with high colour rendering index. 'Total Orientation System' allows it to rotate through 355° or tilt by 90°.



#### Lumbo S

Modern spherical spotlight perfectly integrated in the space. Minimalistic steel monoblock with high quality finishes and an optical system based on highly efficient LED sources.

Consult availability date





Crustó Boulangerie El Corte Inglés, Barcelona. Spain



# **Selection of luminaires**

# **Technical information summary**

More standard versions are available at www.luxiona.com Ask us for other variants different from those shown on our web in terms of light-gear-body.

#### X-Line

| Name                          | Luminaire luminous flux [lm] | Efficiency<br>[lm/W] | Power of<br>luminaire [W] | Colour<br>temperature [K] | Dimensions [mm] |
|-------------------------------|------------------------------|----------------------|---------------------------|---------------------------|-----------------|
|                               |                              |                      |                           |                           | 564 x 60 x 70   |
|