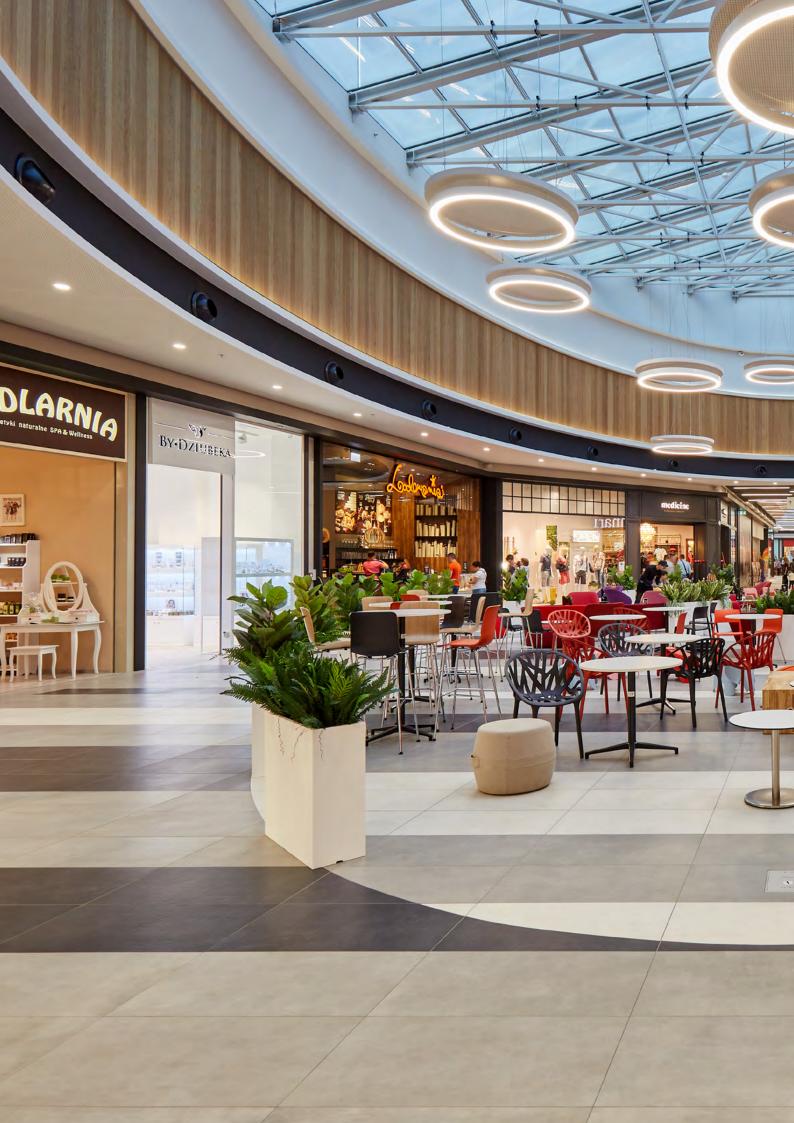

# **General lighting**

Luxiona luminaires help to guide people through spaces and direct them to what they are looking for.

Through general lighting we can identify the different areas of a shop, with a special focus on the aisles and passageways that mark the flow of visitors in the shops and provide spatial orientation to potential buyers. As these are spaces that in many cases visitors are just getting to know for the first time, it is very important that the general lighting uniformly provides visual information about the depth of the shop, the location of ceilings, and changes in floor level.

High CRI values help to achieve this. It should not be forgotten that this is the area where shop workers spend most of their time and therefore the technical quality of the LED lighting sources must be exquisite, avoiding the emission of infrared or ultraviolet and other bands of the spectrum that are not visible and in some cases harmful to the human body when certain exposure limits are exceeded.