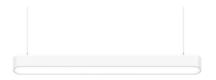

### **Europanel**

Inconspicuous yet effective. Luminaire with highly efficient LED sources for a wide range of applications. A perfect tool for designers that easily blends with its architectural surroundings.

# Europanel

| Name      | Luminaire luminous flux [lm] | Efficiency<br>[lm/W] | Power of<br>luminaire [W] | Colour<br>temperature [K] | Dimensions [mm] |
|-----------|------------------------------|----------------------|---------------------------|---------------------------|-----------------|
| Europanel | From 2329 to 7020            | Up to 131,7          | From 21 to 77             | 3000                      | 596 x 596 x 11  |
|           |                              |                      |                           | 4000                      | 1196 x 296 x 11 |