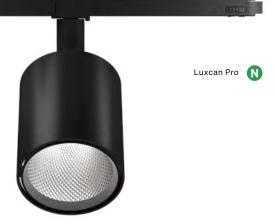

## Luxcan Pro\* N

A new product for different applications. Various optics, based on lenses, provide a wide range of possibilities, from the narrow beam, indirect, to the wide beam. Available with the possibility of ordering a non-standard version.

### Luxcan Pro\* N

A new product for different applications. Various optics, based on lenses, provide a wide range of possibilities, from the narrow beam, indirect, to the wide beam. Available with the possibility of ordering a non-standard version.

### Luxcan Pro\* (1)

A new product for different applications. Various optics, based on lenses, provide a wide range of possibilities, from the narrow beam, indirect, to the wide beam. Available with the possibility of ordering a non-standard version.

# Luxcan Pro\* N

A new product for different applications. Various optics, based on lenses, provide a wide range of possibilities, from the narrow beam, indirect, to the wide beam. Available with the possibility of ordering a non-standard version.