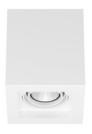

## **Beryl New O**

Small, yet powerful. Luminaire perfectly aligned with a space's aesthetics, distinguished by high efficiency, and minimum usage. Excellent heat dissipation and large luminous flux for its size.

## **Beryl Surface K**

Downlight surface-mounted luminaire unrivaled in combining quality and energy efficiency. It has the ability to adjust the optics (in the vertical axis by 359° and to the left and right by 15°).