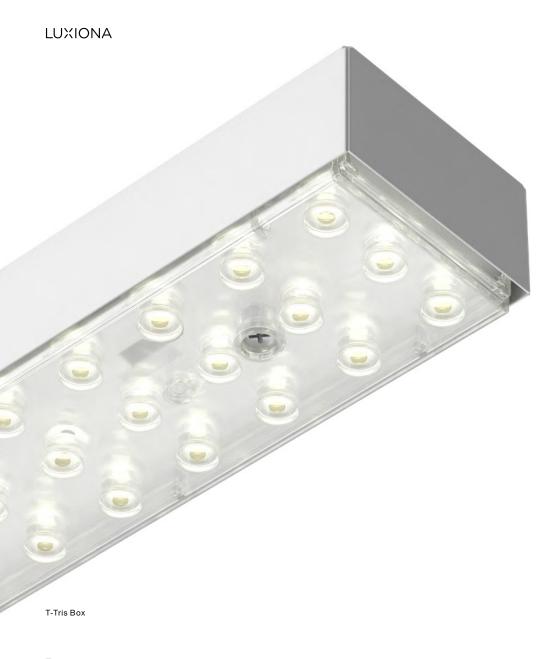

### **T-Tris Box**

Adjustable, versatile, and energyefficient lighting is perfect for displaying the products and drawing clients' attention. The system with a flexible, fast, and easy installation based on the standard three-phase track rail allowing lighting of specific areas while making products stand out.