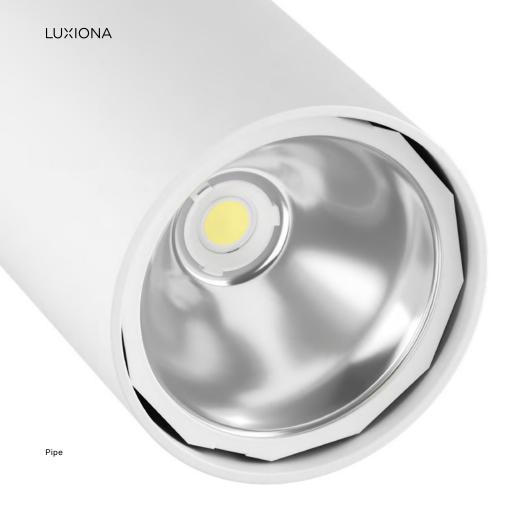

## **Pipe**

Stylish downlight luminaire equipped with the newest generation LED sources and remote electronic equipment. Perfect for creating both ambient lighting as well as accenting the distinguished spaces.

# Pipe

| Name | Luminaire luminous flux [lm] | Efficiency<br>[lm/W] | Power of<br>luminaire [W] | Colour<br>temperature [K] | Dimensions [mm] |
|------|------------------------------|----------------------|---------------------------|---------------------------|-----------------|
| Pipe |                              | Up to 105,7          |                           | 3000                      | Ø60 x 137       |
|      | From 710 to 3464             |                      | From 9 to 36              |                           | Ø108 x 174      |
|      |                              |                      |                           | 4000                      | Ø140 x 219      |