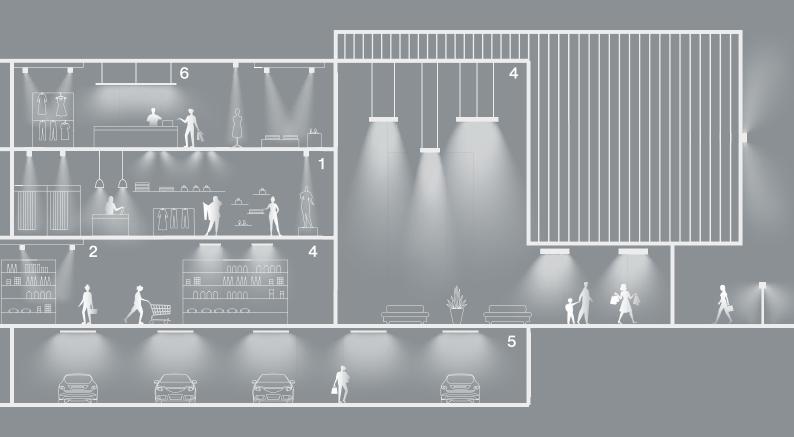

## **Accent lighting**

In order to highlight the products on display, our luminaires together with the entire interior design - excite potential buyers by helping them to discover the product and predispose them to the shopping experience.

The first role played by our retail luminaires is to establish visual hierarchies in the shop by means of lighting contrasts. They highlight points in the shop or convey a message to the visitor that the product is special.

Whether in shop windows, interior podiums, or at the head of gondolas, accent lighting, the closer to the

product the better for small products, reveals to visitors the reality of colours, shapes, and textures, thus emphasising its best features. Wall washers, as another type of accent lighting, are closely aligned with the general lighting, as they delimit where and how the space ends and mark the visual baseline for visitors.

# Accent Lighting for all retail spaces