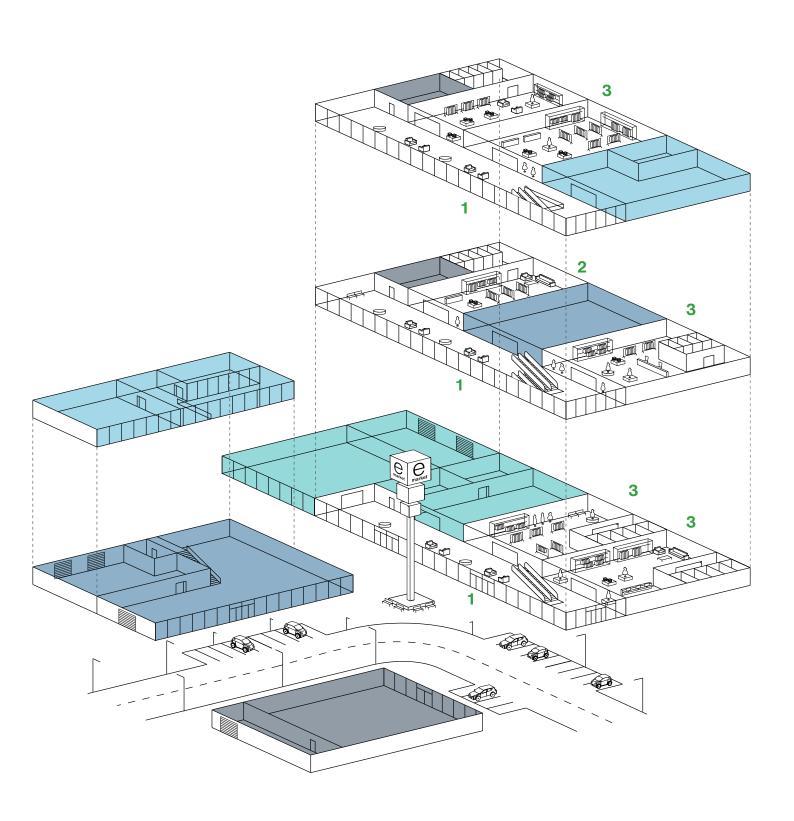

# General Lighting for all retail spaces

#### 1 **Passages**

X-Line Pro

X-Line Slim

Artshape Six

Artshape Sq

Artshape Round

X-Line Slight

Artshape X

Artshape Line

Beryl New O

Beryl Surface K

Beryl Surface O

Beryl New K

Pipe

#### **Boutiques** 2

Beryl New O

Beryl New K

Beryl

Lumbo

Surface K

Beryl Surface O

Angle

Versatile

#### 3 **Fashion stores:**

## Sales floor

X-Line Pro

Luxcan R

Lumbo

Beryl New O Beryl New K

Angle

Beryl Surface K

Beryl Surface O

Artshape Six

**Fitting rooms** 

Beryl Surface K

Beryl Surface O

Beryl New K

Three

Focus

Downled

Pipe

Cash desk

X-Line Pro

Surface K

Surface O

Bervl

Beryl New K

Focus