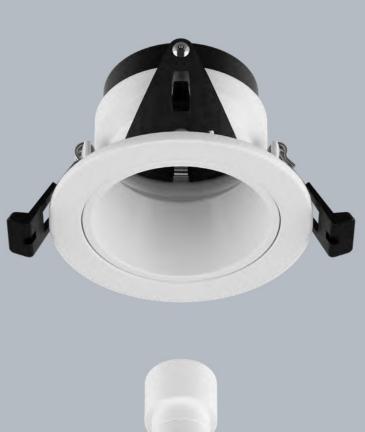

## **Beryl Surface K**

Downlight surface-mounted luminaire unrivaled in combining quality and energy efficiency. It has the ability to adjust the optics (in the vertical axis by 359° and to the left and right by 15°).

### **Beryl Surface K**

Downlight surface-mounted luminaire unrivaled in combining quality and energy efficiency. It has the ability to adjust the optics (in the vertical axis by 359° and to the left and right by 15°).

# **Beryl Surface K**

Downlight surface-mounted luminaire unrivaled in combining quality and energy efficiency. It has the ability to adjust the optics (in the vertical axis by 359° and to the left and right by 15°).