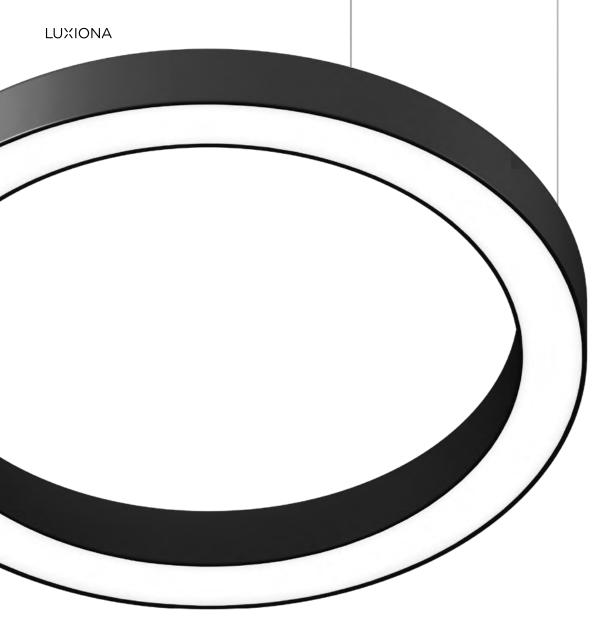

## **Artshape Line**

A straightforward way to beautify architectural projects. A luminaire with a geometrical design that allows creating of comfortable atmospheres offering harmony, symmetry, and connection among spaces.