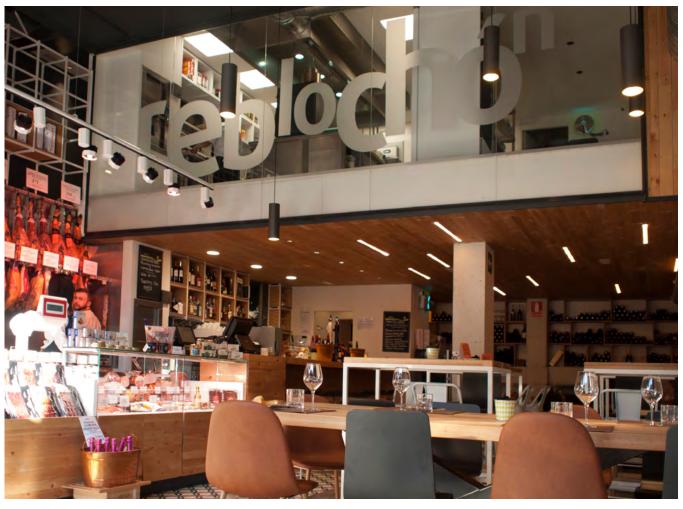

r supply remains hidden by the rail, which decreases the luminaire's size.



#### Luxcan R

A cylindrical projector that seamlessly fits in any room. It combines advanced LED sources with a variety of optics perfect as an accent lighting in spaces that need a nice touch.



#### Lumbo

Balance and harmony. Spherical reflector designed for avoiding visual disproportion. Combines Premium White LED sources with high colour rendering index. 'Total Orientation System' allows it to rotate through 355° or tilt by 90°.



#### Lumbo S

Modern spherical spotlight perfectly integrated in the space. Minimalistic steel monoblock with high quality finishes and an optical system based on highly efficient LED sources.

Consult availability date





Crustó Boulangerie El Corte Inglés, Barcelona. Spain



# **Selection of luminaires**

# **Technical information summary**

More standard versions are available at www.luxiona.com Ask us for other variants different from those shown on our web in terms of light-gear-body.

#### X-Line

| Name                          | Luminaire luminous flux [lm] | Efficiency<br>[lm/W] | Power of<br>luminaire [W] | Colour<br>temperature [K] | Dimensions [mm] |
|-------------------------------|------------------------------|----------------------|---------------------------|---------------------------|-----------------|
|                               |                              |                      |                           |                           | 564 x 60 x 70   |
|                               |                              |