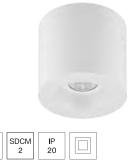

## **Beryl Surface O**

Efficient lighting to light up spaces with hardly noticeable effect on the environment and our comfort. Small visibility gives room for great visual ease for its users.

### **Beryl Surface O**

Efficient lighting to light up spaces with hardly noticeable effect on the environment and our comfort. Small visibility gives room for great visual ease for its users.

| IK | SDCM | IP20 |  |
|----|------|------|--|
| 04 | 3    | IP40 |  |
| IK | SDCM | IP20 |  |
| 04 | 3    | IP40 |  |

### **Beryl Surface O**

Efficient lighting to light up spaces with hardly noticeable effect on the environment and our comfort. Small visibility gives room for great visual ease for its users.