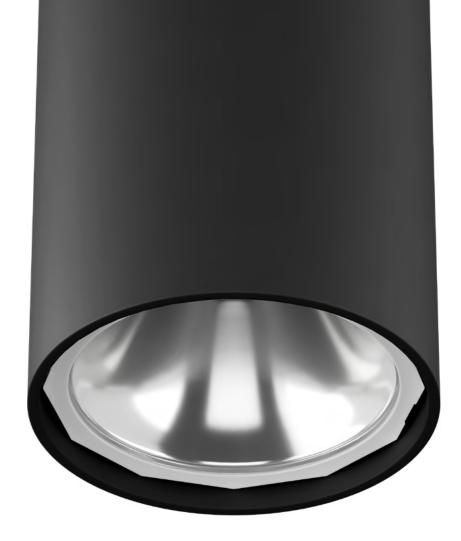

## **Pipe**

Stylish downlight luminaire equipped with the newest generation LED sources and remote electronic equipment. Perfect for creating both ambient lighting as well as accenting the distinguished spaces.

# Pipe

| Name | Luminaire luminous flux [lm] | Efficiency<br>[lm/W] | Power of<br>luminaire [W] | Colour<br>temperature [K] | Dimensions [mm] |
|------|------------------------------|----------------------|---------------------------|---------------------------|-----------------|
| Pipe |                              | Up to 105,7          |                           | 3000                      | Ø60 x 137       |
|      | From 710 to 3464             |                      | From 9 to 36              |                           | Ø108 x 174      |
|      |                              |                      |                           | 4000                      | Ø140 x 219      |