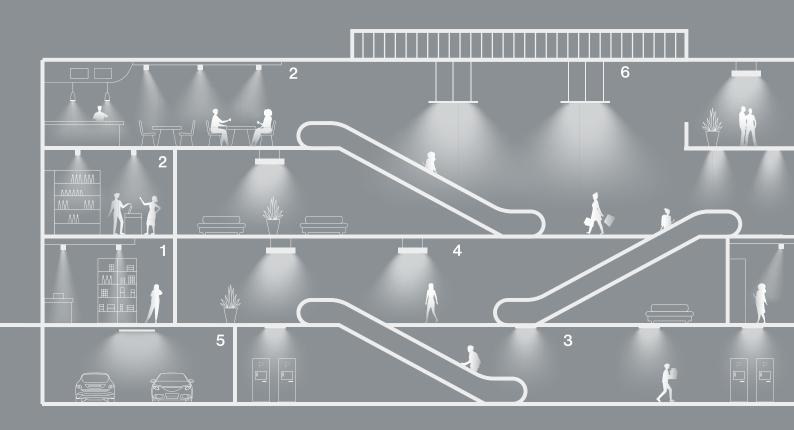

## **General Lighting**

## Luxiona luminaires help to guide people through spaces and direct them to what they are looking for.

Luminaires with a marked architectural character, connect the values that the brand transmits with what the buyer already knows.

Personalised lighting, identifies the establishment with a brand and values that transmit security at the time of the purchase decision.

## **Accent Lighting**

To highlight the products on display, our luminaires - together with the entire interior design - excite potential buyers by helping them to discover shapes, textures, and colours and predispose them to the shopping experience.

# **General lighting**

Luxiona luminaires help to guide people through spaces and direct them to what they are looking for.

Through general lighting we can identify the different areas of a shop, with a special focus on the aisles and passageways that mark the flow of visitors in the shops and provide spatial orientation to potential buyers. As these are spaces that in many cases visitors are just getting to know for the first time, it is very important that the general lighting uniformly provides visual information about the depth of the shop, the location of ceilings, and changes in floor level.

High CRI values help to achieve this. It should not be forgotten that this is the area where shop workers spend most of their time and therefore the technical quality of the LED lighting sources must be exquisite, avoiding the emission of infrared or ultraviolet and other bands of the spectrum that are not visible and in some cases harmful to the human body when certain exposure limits are exceeded.

# General Lighting for all retail spaces