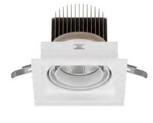

### **T-Tris Box**

Adjustable, versatile, and energyefficient lighting is perfect for displaying the products and drawing clients' attention. The system with a flexible, fast, and easy installation based on the standard three-phase track rail allowing lighting of specific areas while making products stand out.