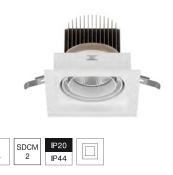

## X-Line Pro

A new, versatile product from the X-Line family, with a maximally simplified structure, without mounting plates or LED plates, distinguished by aluminium louvers with efficient LED sources.

### X-Line Pro

A new, versatile product from the X-Line family, with a maximally simplified structure, without mounting plates or LED plates, distinguished by aluminium louvers with efficient LED sources.