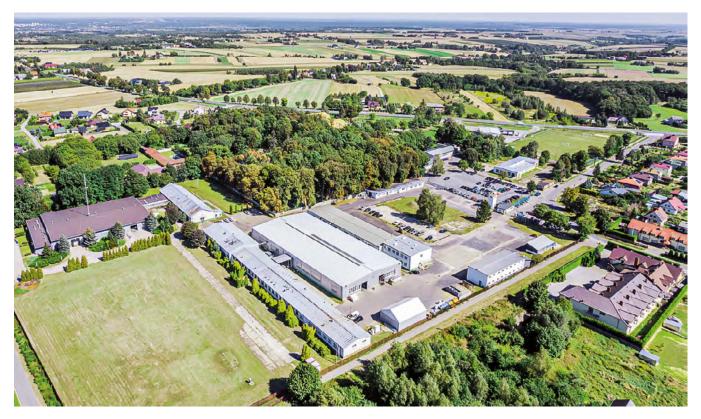

## **DESIGN PLUS**

Luxiona Main Factory, Jacentow. Poland

# Competitive manufacturing

By combining design in Barcelona with production in Europe, Luxiona provides customers with competitive, flexible, and timely solutions.

A certified production plant for clean and medical luminaires, and a logistics centre located in Poland allows us to be independent and offer fast turnaround times, as well as better communication and advice. Our infrastructure and technical equipment are constantly updated to offer continuous improvement of production. With our on-site

certified clean room, we are one of the few manufacturers in Europe in full control of the production process, while maintaining the necessary standards to certify our luminaires for installations requiring a high degree of cleanliness atmosphere, including ISO 14644-1 certification for clean rooms. As a result, our product range covers different sectors: architectural, office, industrial, sports, retail, clean rooms, medical and hospital facilities, as well as the pharmaceutical, chemical, food, and electronics industries.