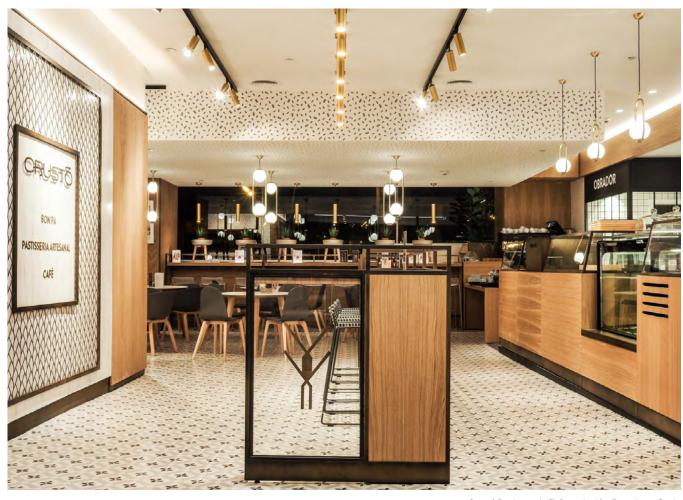

classic luminaire with a perfect beam of light. Its power supply remains hidden by the rail, which decreases the luminaire's size.



#### Luxcan R

A cylindrical projector that seamlessly fits in any room. It combines advanced LED sources with a variety of optics perfect as an accent lighting in spaces that need a nice touch.



#### Lumbo

Balance and harmony. Spherical reflector designed for avoiding visual disproportion. Combines Premium White LED sources with high colour rendering index. 'Total Orientation System' allows it to rotate through 355° or tilt by 90°.



#### Lumbo S

Modern spherical spotlight perfectly integrated in the space. Minimalistic steel monoblock with high quality finishes and an optical system based on highly efficient LED sources.

Consult availability date





Crustó Boulangerie El Corte Inglés, Barcelona. Spain



# **Selection of luminaires**

# **Technical information summary**

More standard versions are available at www.luxiona.com Ask us for other variants different from those shown on our web in terms of light-gear-body.

#### X-Line

| Name                          | Luminaire luminous flux [lm] | Efficiency<br>[lm/W] | Power of<br>luminaire [W] | Colour<br>temperature [K] | Dimensions [mm] |
|-------------------------------|------------------------------|----------------------|---------------------------|---------------------------|-----------------|
|                               |                              |                      |                           |                           | 564 x 60 x 70   |
|