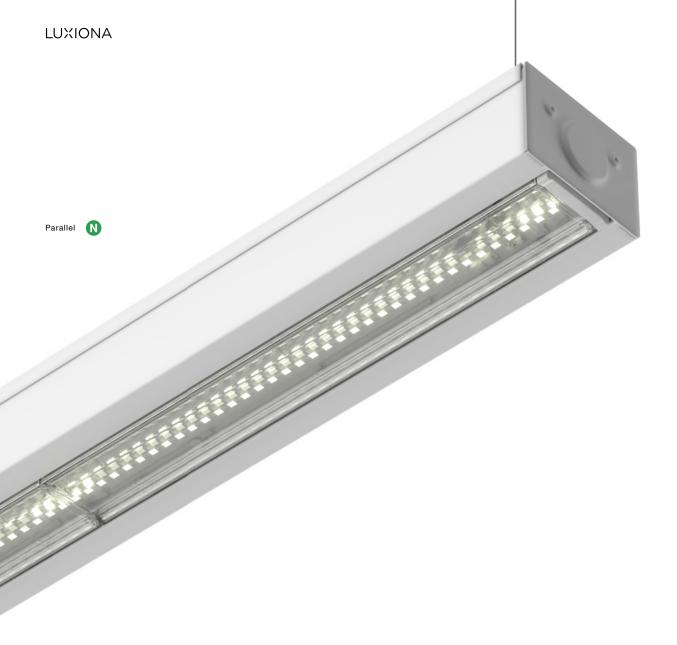

### Parallel N

An efficient modular system excellent for functional lighting of supermarkets and commercial spaces. A luminaire intended for installation in straight lines, made of aluminium, painted in white.

### Parallel

An efficient modular system excellent for functional lighting of supermarkets and commercial spaces. A luminaire intended for installation in straight lines, made of aluminium, painted in white.