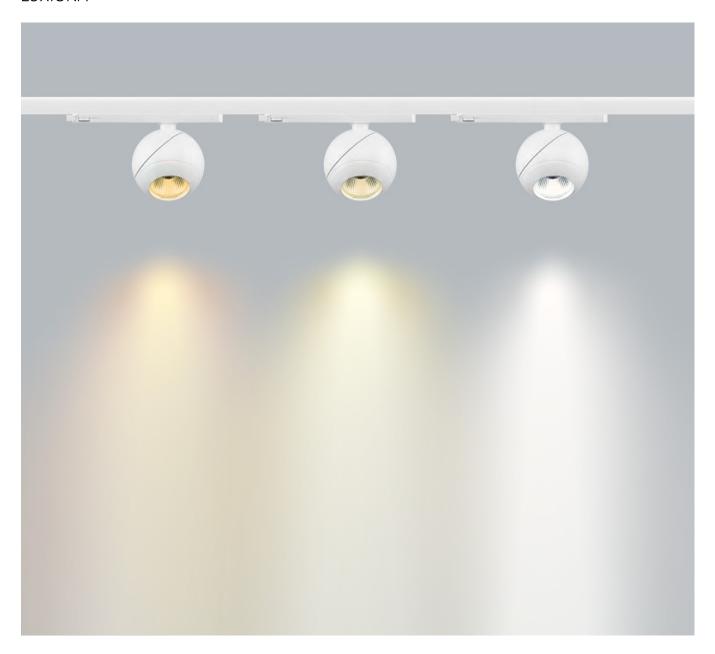

## **Colour temperature**

The colour temperature used in Luxiona luminaires highlights the product to be displayed and enhances the natural colours of the product, using from warm 2700K to cool 3000K or 4000K.

### Lumbo

Balance and harmony. Spherical reflector designed for avoiding visual disproportion. Combines Premium White LED sources with high colour rendering index. 'Total Orientation System' allows it to rotate through 355° or tilt by 90°.

### Lumbo S

Modern spherical spotlight perfectly integrated in the space. Minimalistic steel monoblock with high quality finishes and an optical system based on highly efficient LED sources.

#### Lumbo

Balance and harmony. Spherical reflector designed for avoiding visual disproportion. Combines Premium White LED sources with high colour rendering index. 'Total Orientation System' allows it to rotate through 355° or tilt by 90°.