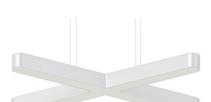

## Artshape X

Monotony left behind. A modernistic luminaire tackles the traditional geometry of vertical and horizontal surfaces and produces refreshing lighting effects.

### **Artshape X**

Monotony left behind. A modernistic luminaire tackles the traditional geometry of vertical and horizontal surfaces and produces refreshing lighting effects.