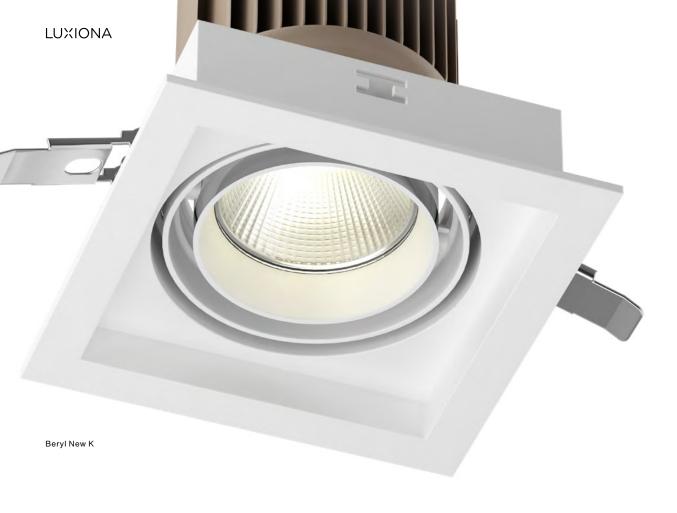

Artshape Line

Beryl New O

Beryl Surface K

Beryl Surface O

Beryl New K

Pipe

## **Beryl New O**

Small, yet powerful. Luminaire perfectly aligned with a space's aesthetics, distinguished by high efficiency, and minimum usage. Excellent heat dissipation and large luminous flux for its size.

## **Beryl New K**

A perfect union between minimalism, elegance, and simple shape. The luminaire has the ability to adjust the optics in two planes (in the vertical axis by 359° and to the left and right by 15°).