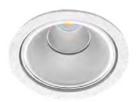

## **Beryl Surface K**

Downlight surface-mounted luminaire unrivaled in combining quality and energy efficiency. It has the ability to adjust the optics (in the vertical axis by 359° and to the left and right by 15°).

### **Beryl Surface K**

Downlight surface-mounted luminaire unrivaled in combining quality and energy efficiency. It has the ability to adjust the optics (in the vertical axis by 359° and to the left and right by 15°).

# **Beryl Surface K**

Downlight surface-mounted luminaire unrivaled in combining quality and energy efficiency. It has the ability to adjust the optics (in the vertical axis by 359° and to the left and right by 15°).