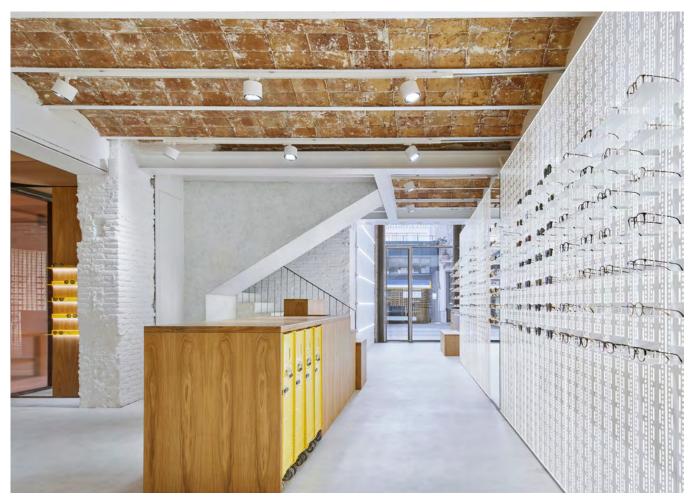

le shape. The luminaire has the ability to adjust the optics in two planes (in the vertical axis by 359° and to the left and right by 15°).





## **Angle**

Flexibility in carrying out all the tasks. Modern system luminaire with tilting optical orientation at any point of a semi-sphere. Made with high pureness aluminium reflector and steel strings.





## **Beryl Surface K**

Downlight surface-mounted luminaire unrivaled in combining quality and energy efficiency. It has the ability to adjust the optics (in the vertical axis by 359° and to the left and right by 15°).



CRI

**Pipe** 

# Stylish downlight luminaire equipped with the newest generation LED sources and remote electronic equipment. Perfect for creating both ambient lighting as well as accenting the distinguished spaces.





Mykita Store, Barcelona. Spain





Passages Boutiques

### **Fashion stores: Sales floor**

Car dealers

**Pharmacies** 



### Luxcan Pro\* N



A new product for different applications. Various optics, based on lenses, provide a wide range of possibilities, from the narrow beam, indirect, to the wide beam. Available with the possibility of ordering a non-standard version.



### Luxcan R

A cylindrical projector that seamlessly fits in any room. It combines advanced LED sources with a variety of optics perfect as an accent lighting in spaces that need a nice touch.



### Luxcan C

Most advanced LED light sources and a variety of optics. Perfect as an accent lighting in places requiring distinction. Power supply placed in the adapter allows for a smaller size of the luminaire.



###