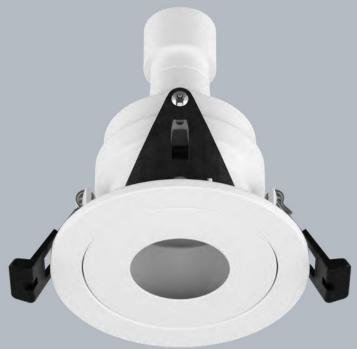

## **Pipe**

Stylish downlight luminaire equipped with the newest generation LED sources and remote electronic equipment. Perfect for creating both ambient lighting as well as accenting the distinguished spaces.

# Stylish downlight luminaire equipped with the newest generation LED sources and remote electronic equipment. Perfect for creating both ambient lighting as well as accenting the distinguished spaces.

### **Pipe**

Stylish downlight luminaire equipped with the newest generation LED sources and remote electronic equipment. Perfect for creating both ambient lighting as well as accenting the distinguished spaces.

# **Pipe**

Stylish downlight luminaire equipped with the newest generation LED sources and remote electronic equipment. Perfect for creating both ambient lighting as well as accenting the distinguished spaces.

# Pipe

| Name | Luminaire luminous flux [lm] | Efficiency<br>[lm/W] | Power of<br>luminaire [W] | Colour<br>temperature [K] | Dimensions [mm] |
|------|------------------------------|----------------------|---------------------------|---------------------------|-----------------|
| Pipe |                              | Up to 105,7          |                           | 3000                      | Ø60 x 137       |
|      | From 710 to 3464             |                      | From 9 to 36              |                           | Ø108 x 174      |
|      |                              |                      |                           | 4000                      | Ø140 x 219      |