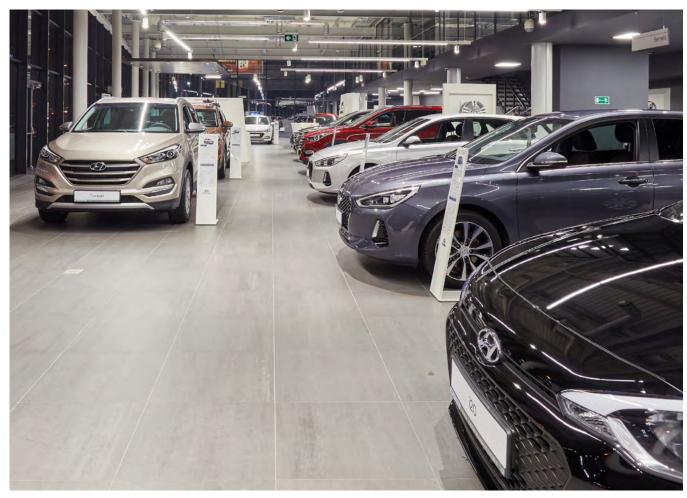

y installation based on the standard three-phase track rail allowing lighting of specific areas while making products stand out.



### **Universal Line**

Universal solution for performing versatile tasks thanks to highly efficient LED and different optical systems. Luminaire installed on a ceiling or suspended. Available with fast modular connection systems.





### **Europanel**

Inconspicuous yet effective. Luminaire with highly efficient LED sources for a wide range of applications. A perfect tool for designers that easily blends with its architectural surroundings.



### **Beryl New K**

A perfect union between minimalism, elegance, and simple shape. The luminaire has the ability to adjust the optics in two planes (in the vertical axis by 359° and to the left and right by 15°).





Hyundai, Cracow. Poland



### LUXIONA



Beryl Surface O

Passages
Boutiques
Fashion stores
Car dealers

### **Pharmacies**



### Luxcan Pro\* N

A new product for different applications. Various optics, based on lenses, provide a wide range of possibilities, from the narrow beam, indirect, to the wide beam. Available with the possibility of ordering a non-standard version.



### Lumbo

Balance and harmony. Spherical reflector designed for avoiding visual disproportion. Combines Premium White LED sources with high colour rendering index. 'Total Orientation System' allows it to rotate through 355° or tilt by 90°.



### **Beryl Surface K**

Downlight surface-mounted luminaire unrivaled in combining quality and energy efficiency. It has the ability to adjust the optics (in the vertical