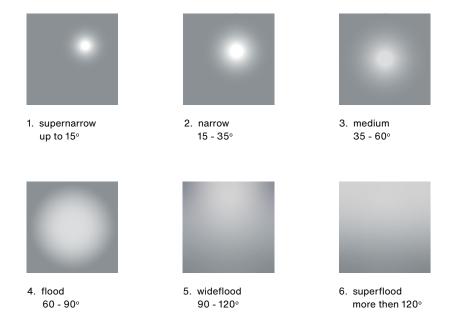

## A variety of options

It is possible to personalise the light pattern by choosing between the different new Luxcan diffusers and optical systems. Optics systems based on lenses - guarantee many different light distributions.

#### Luxcan Lens G

The main characteristic is that beam rays cross in front of the lens. This allows to introduce the lens in a small diameter hole without losing light, becoming a real dark light. With this lens, a very defined spot has a very good cutoff, without residual light for emphasizing objects.

#### Luxcan Lens T

This lens has a very good mixing, and it's very useful for TW apllications and RGB. The beam is very uniform, without double spots.

#### **Luxcan Lens D**

Special treatment inside to avoid reflection, so it has a low glare.

## Luxcan Lens M

A reflector with a small lens in the middle is for those applications where the lens shouldn't be the protagonist and a traditional reflector is preferred for maintaining the lens beam performance. The beam is homogeneous, without double shade as in the case of normal reflectors.