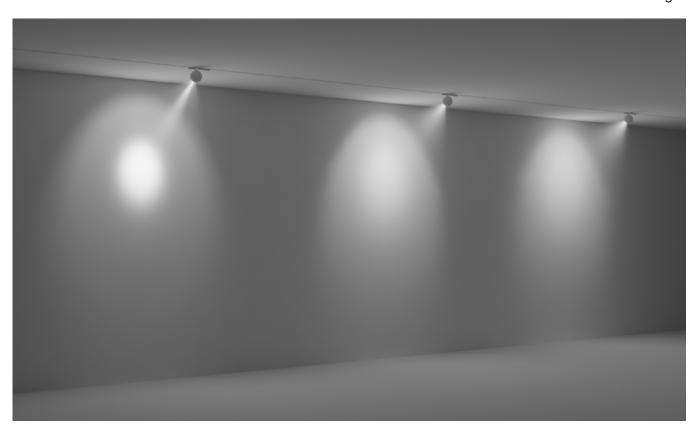

## **Flexibility**

Using track lines to further position Luxiona luminaires in shops is the best way to provide extremely high levels of flexibility in a highly change demanding environments such as retail and display areas for fashion, home furnishings, jewellery, and accessories.

## This flexibility is important in two ways:

Changes in the layout of the sales display, which require the lighting to follow. In this case it is only necessary to move the luminaires along the rails, adjusting them in the most convenient way to the new display points, without the need to redo the electrical installation in most cases.

Changes in the type of product to be

Changes in the type of product to be displayed, which require luminaires

with different parameters or with different optics, where replacing the lighting is reduced to a "plug & play", removing some luminaires and replacing them with new ones in the same place, without the need for extra wiring.

It is also an advantage, in modular ceilings, to be able to change the general lighting, showing new passageways or new corridors, simply by changing some parts of our Mosaic series for those that are needed now.