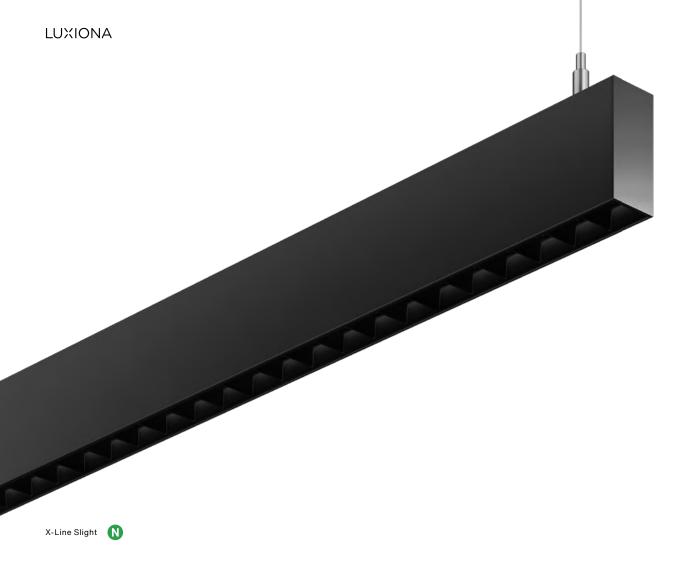

## X-Line Slight

New luminaire with a classic and elegant line. An aluminium profile with a minimised width up to 34mm wide, and a diffuser recessed into the body and aesthetically flushed with the equipment.

### X-Line Slight

New luminaire with a classic and elegant line. An aluminium profile with a minimised width up to 34mm wide, and a diffuser recessed into the body and aesthetically flushed with the equipment.