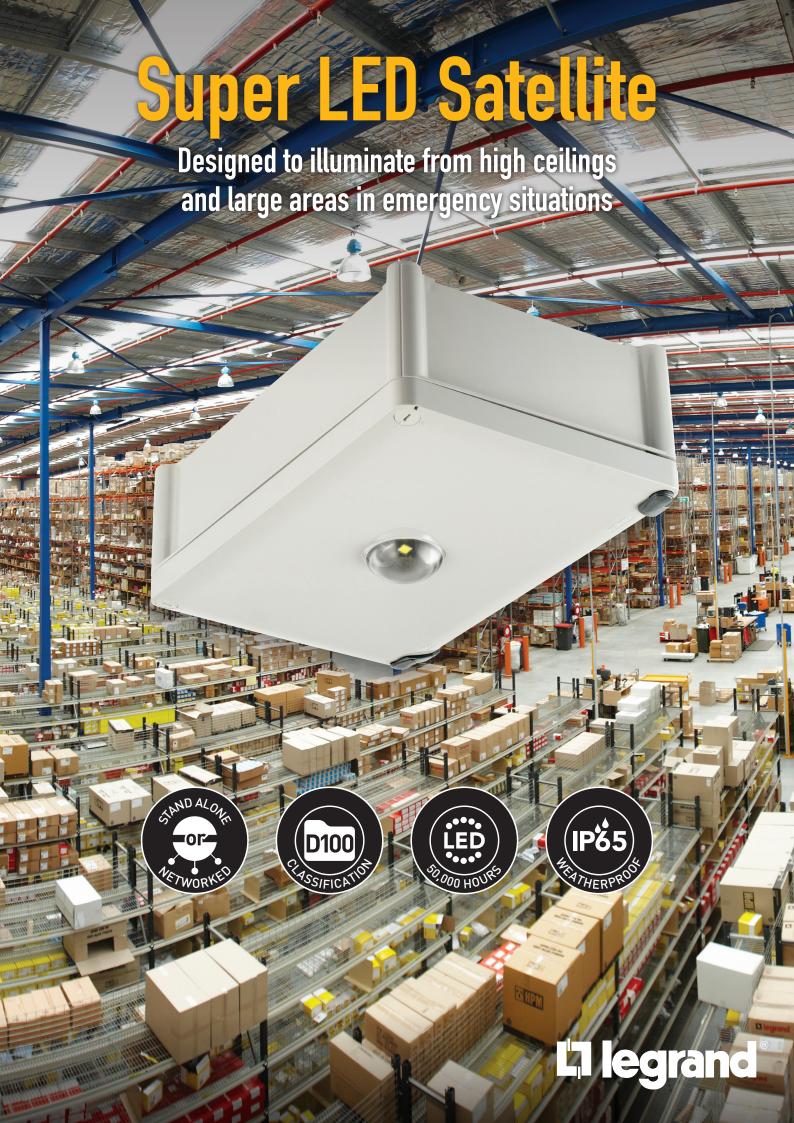

## **Super LED Satellite**

## Ideal for warehouses, exhibition centres, airports and industrial applications.

- Engineered dual refractive lens for wide optical distribution
- Discrete when compared to traditional battens or spotlights
- Minimises installation and capital costs with a D100 classification when compared to traditional battens
- Choice of single point unit or wireless axiom monitored versions
- Large terminal blocks
- IP65 weatherproof
- IK07 impact rating
- Mounting options include: surface, wall bracket, wire or rod suspension