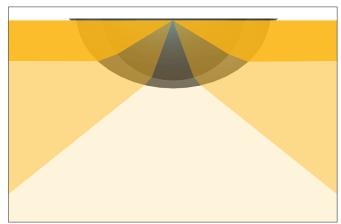

P65 Surface Mount Grey  |  |
| 685033      | Axiom Super Satellite LED D100 IP65 Surface Mount Black |  |
| Accessories |                                                         |  |
| 686266      | Suspension Rod Kit 1200MM Length Grey                   |  |
| 686267      | Suspension Rod Kit 3000MM Length Grey                   |  |
| 686268      | Suspension Rod Kit 1200MM Length Black                  |  |
| 686269      | Suspension Rod Kit 3000MM Length Black                  |  |
| 685034      | Suspension Wire Kit Grey                                |  |
| 685035      | Suspension Wire Kit Black                               |  |
| 685036      | Wall Bracket Grey                                       |  |
| 685037      | Wall Bracket Black                                      |  |



Dual refractive lens designed to achieve D100 classification.