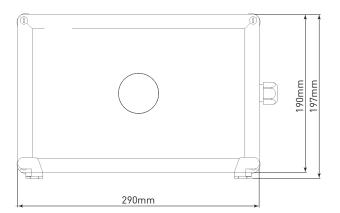

## **D100 Maximum Spacings**

| Installation Height | 9m    | 10m   | 15m   |
|---------------------|-------|-------|-------|
| Spacing             | 34.6m | 35.3m | 36.5m |

As per AS2293

| Cat No      | Description                                             |  |
|-------------|---------------------------------------------------------|--|
| SPU         |                                                         |  |
| 685030      | Super Satellite LED D100 IP65 Surface Mount Grey        |  |
| 685031      | Super Satellite LED D100 IP65 Surface Mount Black       |  |
| Axiom       | Axiom                                                   |  |
| 685032      | Axiom Super Satellite LED D100 IP65 Surface Mount Grey  |  |
| 685033      | Axiom Super Satellite LED D100 IP65 Surface Mount Black |  |
| Accessories |                                                         |  |
| 686266      | Suspension Rod Kit 1200MM Length Grey                   |  |
| 686267      | Suspension Rod Kit 3000MM Length Grey                   |  |
| 686268      | Suspension Rod Kit 1200MM Length Black                  |  |
| 686269      | Suspension Rod Kit 3000MM Length Black                  |  |
| 685034      | Suspension Wire Kit Grey                                |  |
| 685035      | Suspension Wire Kit Black                               |  |
| 685036      | Wall Bracket Grey                                       |  |
| 685037      | Wall Bracket Black                                      |  |