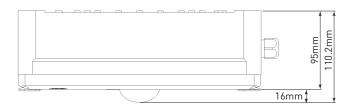

## **D100 Maximum Spacings**

| Installation Height | 9m    | 10m   | 15m   |
|---------------------|-------|-------|-------|
| Spacing             | 34.6m | 35.3m | 36.5m |

As per AS2293

| Cat No      | Description                                             |  |
|-------------|---------------------------------------------------------|--|
| SPU         |                                                         |  |
| 685030      | Super Satellite LED D100 IP65 Surface Mount Grey        |  |
| 685031      | Super Satellite LED D100 IP65 Surface Mount Black       |  |
| Axiom       | Axiom                                                   |  |
| 685032      | Axiom Super Satellite LED D100 IP65 Surface Mount Grey  |  |
| 685033      | Axiom Super Satellite LED D100 IP65 Surface Mount Black |  |
| Accessories |                                                         |  |
| 686266      | Suspension Rod Kit 1200MM Length Grey                   |  |
| 686267      | Suspension Rod Kit 3000MM Length Grey                   |  |
| 686268      | Suspension Rod Kit 1200MM Length Black                  |  |
| 686269      | Suspension Rod Kit 3000MM Length Black                  |  |
| 685034      | Suspension Wire Kit Grey                                |  |
| 685035      | Suspension Wire Kit Black                               |  |
| 685036      | Wall Bracket Grey                                       |  |
| 685037      | Wall Bracket Black                                      |  |