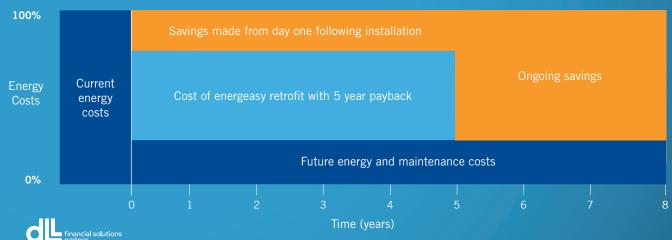

### ALL YOU NEED TO DO

**LOOK** When you are on the site check if the business is a candidate for a lighting retrofit project.

ASK Present the customer with a copy of the 'Lighten your business energy costs' brochure and use the graph below to explain how energeasy pays for itself.